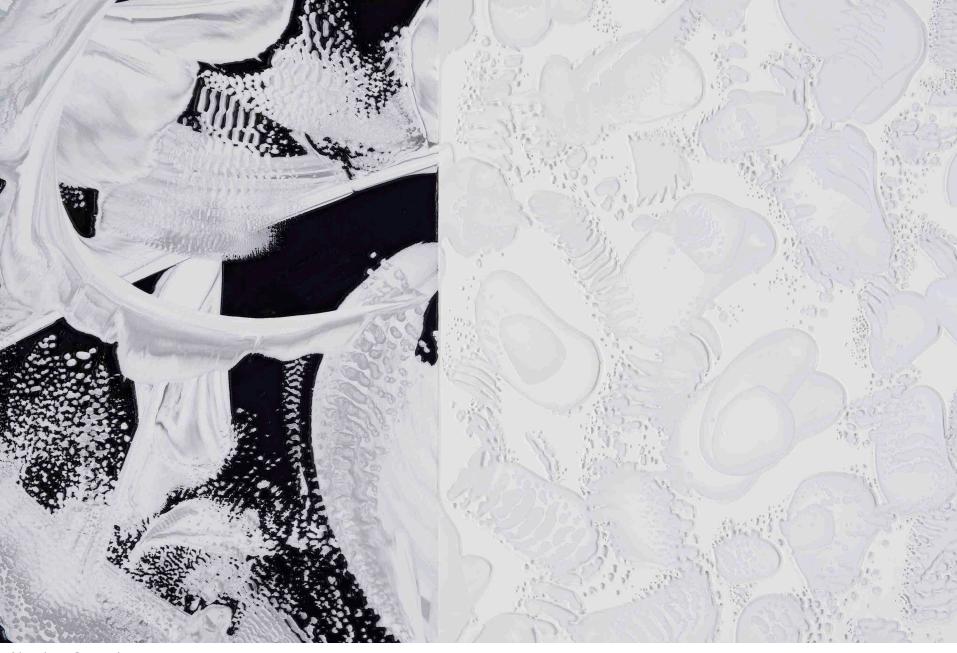

Stanley Casselman Entering Permanence (V3S8) (detail) 2019

Stanley Casselman Entering Permanence (V3S8) (detail) 2019

Stanley Casselman
Entering Presence (KM3N)
2019
Acrylic on polyester
30h x 24w in
76h x 61w cm
SC-021