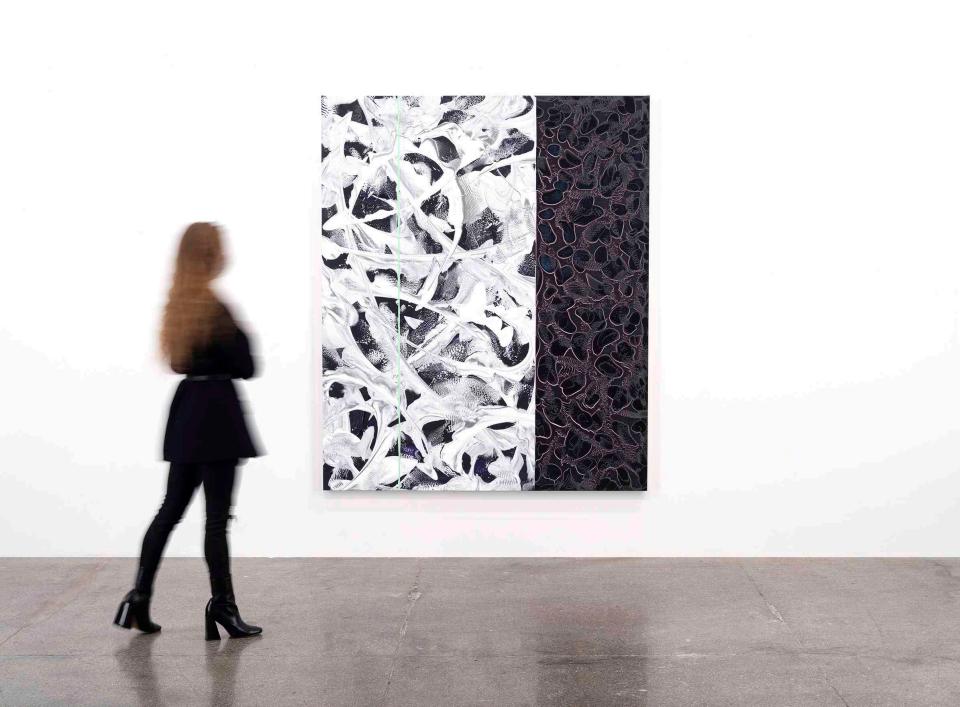

SC-013

Stanley Casselman Elegy to Ego (CMJ-E2) 2020 Acrylic on polyester 78 x 52 inches / 198 x 132 cm SC-014

Stanley Casselman Elegy to Ego (CMJ-E2) (detail) 2020

Stanley Casselman Elegy to Ego (CMJ-E2) (detail), 2020