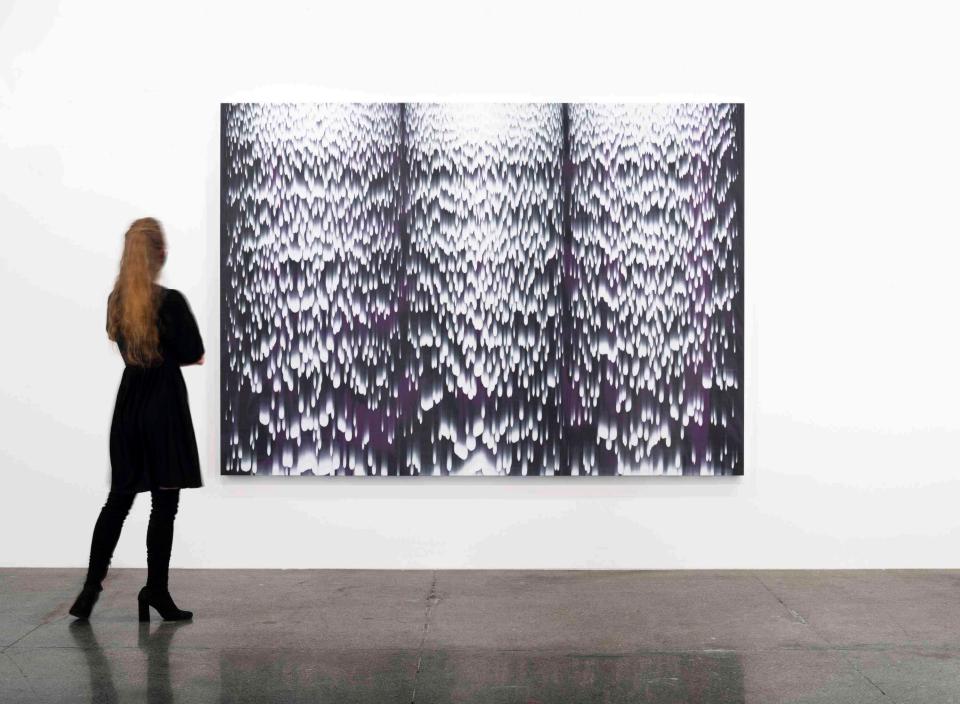

Stanley Casselman Ascendant Nude, 2020 Acrylic on polyester 71 x 100 inches / 180 x 254 cm SC-015 Stanley Casselman Ascendant Nude (detail) 2020

Stanley Casselman Ascendant Nude (detail) 2020

Stanley Casselman Entering Permanence (TQ1V) 2019