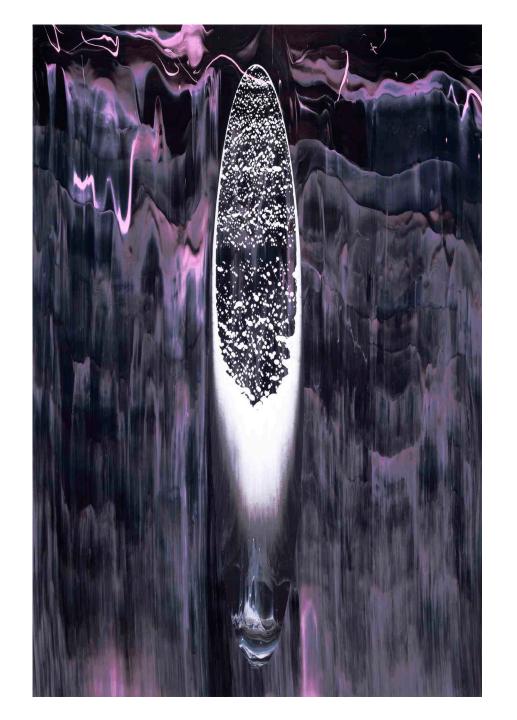

Stanley Casselman Ascendant Nude, 2020 Acrylic on polyester 71 x 100 inches / 180 x 254 cm SC-015 Stanley Casselman Ascendant Nude (detail) 2020

Stanley Casselman Ascendant Nude (detail) 2020

Stanley Casselman Entering Permanence (TQ1V) 2019