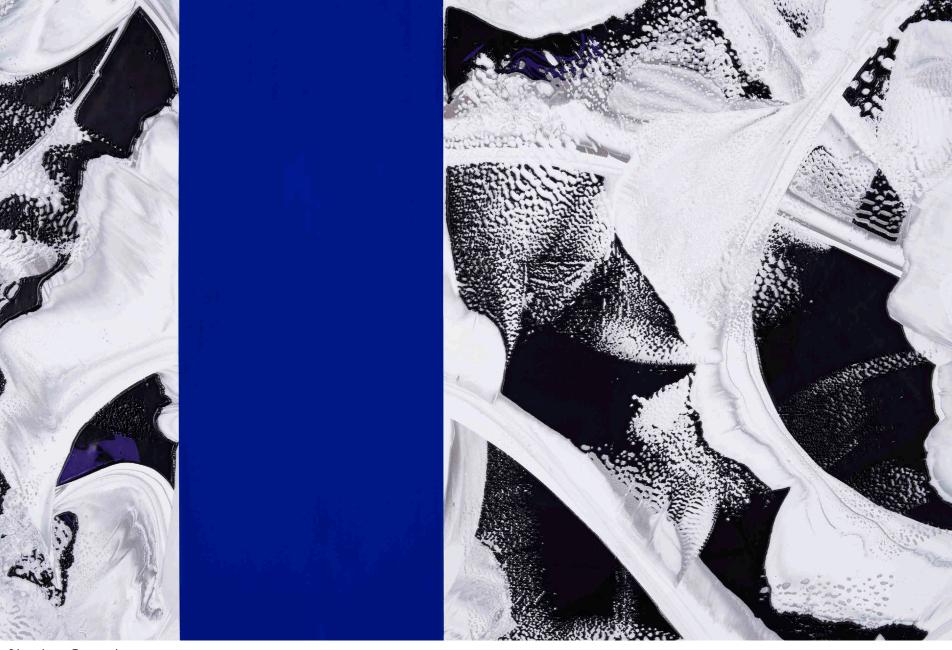

Stanley Casselman Serendipitous Illusion: Champagne 2020 Acrylic on polyester 86h x 80w in 218.44h x 203.20w cm SC-023 Stanley Casselman Serendipitous Illusion: Champagne (detail) 2020

Stanley Casselman Entering Permanence (V3S8) 2019 Acrylic on polyester 93 x 93 inches / 236 x 236 cm SC-011