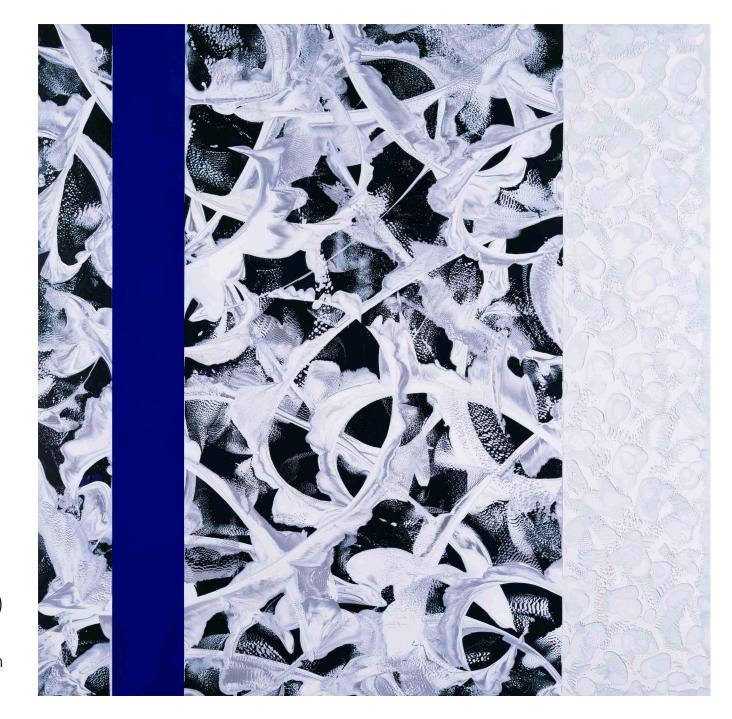

Stanley Casselman
Untitled Presence Moment, 1-37
2017
Acrylic on polyester
24 x 24 inches / 61 x 61 cm
Framed:
25.5 x 25.5 inches / 65 x 65 cm
SC-012

Stanley Casselman
Untitled Presence Moment, 1-25
2017
Acrylic on polyester
38 x 38 inches / 97 x 97 cm
Framed:
39.5 x 39.5 inches / 101 x 101 cm

SC-013

Stanley Casselman Elegy to Ego (CMJ-E2) 2020 Acrylic on polyester 78 x 52 inches / 198 x 132 cm SC-014

Stanley Casselman Elegy to Ego (CMJ-E2) (detail) 2020

Stanley Casselman Elegy to Ego (CMJ-E2) (detail), 2020