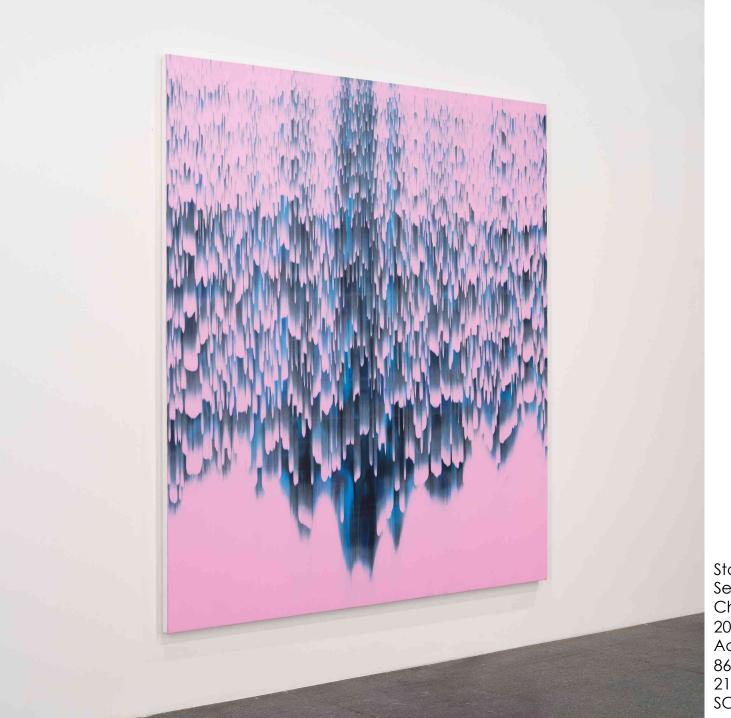

Stanley Casselman Serendipitous Illusion: Champagne 2020 Acrylic on polyester 86h x 80w in 218.44h x 203.20w cm SC-023 Stanley Casselman Serendipitous Illusion: Champagne (detail) 2020

Stanley Casselman Entering Permanence (V3S8) 2019 Acrylic on polyester 93 x 93 inches / 236 x 236 cm SC-011