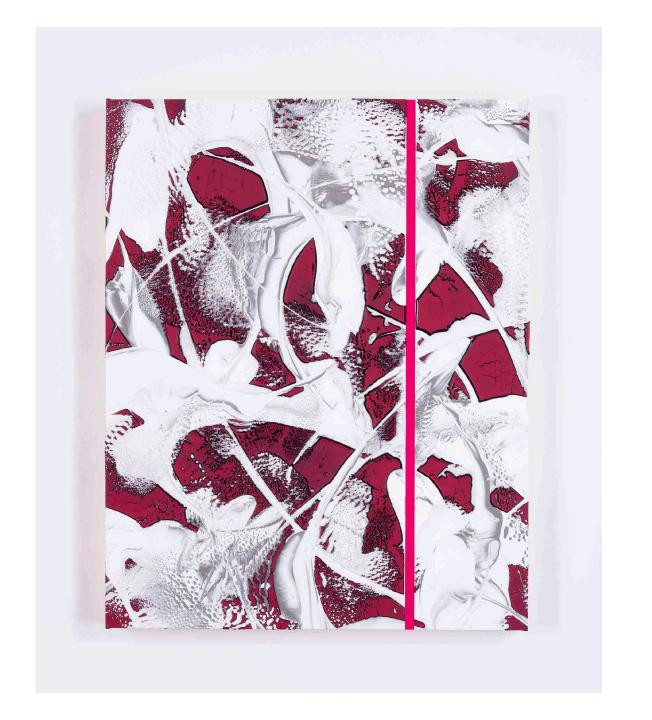

SC-013

Stanley Casselman Elegy to Ego (CMJ-E2) 2020 Acrylic on polyester 78 x 52 inches / 198 x 132 cm SC-014

Stanley Casselman Elegy to Ego (CMJ-E2) (detail) 2020

Stanley Casselman Elegy to Ego (CMJ-E2) (detail), 2020