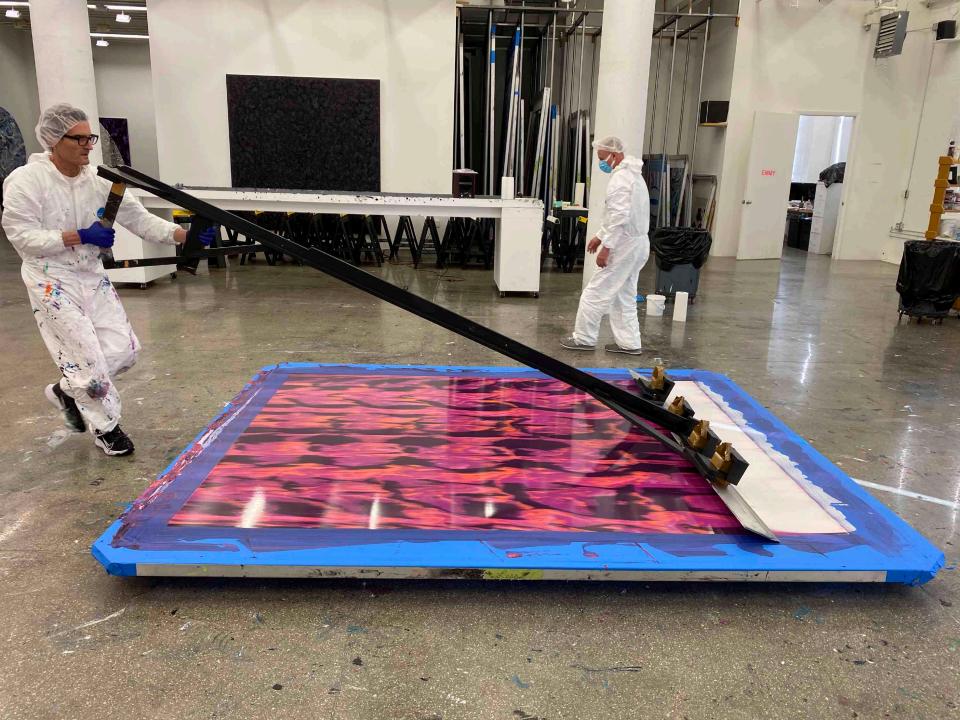

Stanley Casselman is a New York based artist whose sumptuously calculated surfaces are motivated by a sense of awe and wonderment in the intangible spiritual elements of our being. Casselman is deeply committed to the notion that color, line and form have the ability to change cognizance. The known and speculative forces that create the lattice of our physical reality are often an undercurrent within his paintings. Baroque yet simplistic, his process reveals itself in a spectrum of layers and strokes exploring a range of emotions in an efficacious search for higher consciousness.