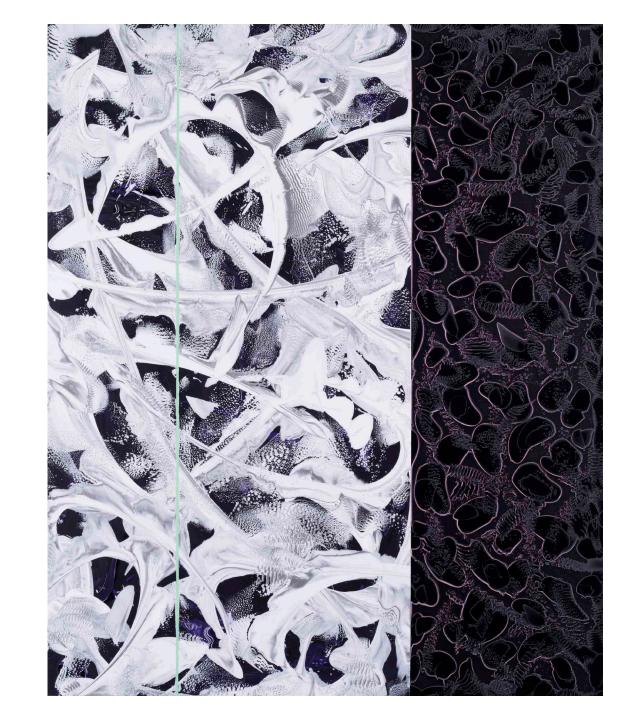

SC-013

Stanley Casselman Elegy to Ego (CMJ-E2) 2020 Acrylic on polyester 78 x 52 inches / 198 x 132 cm SC-014

Stanley Casselman Elegy to Ego (CMJ-E2) (detail) 2020

Stanley Casselman Elegy to Ego (CMJ-E2) (detail), 2020