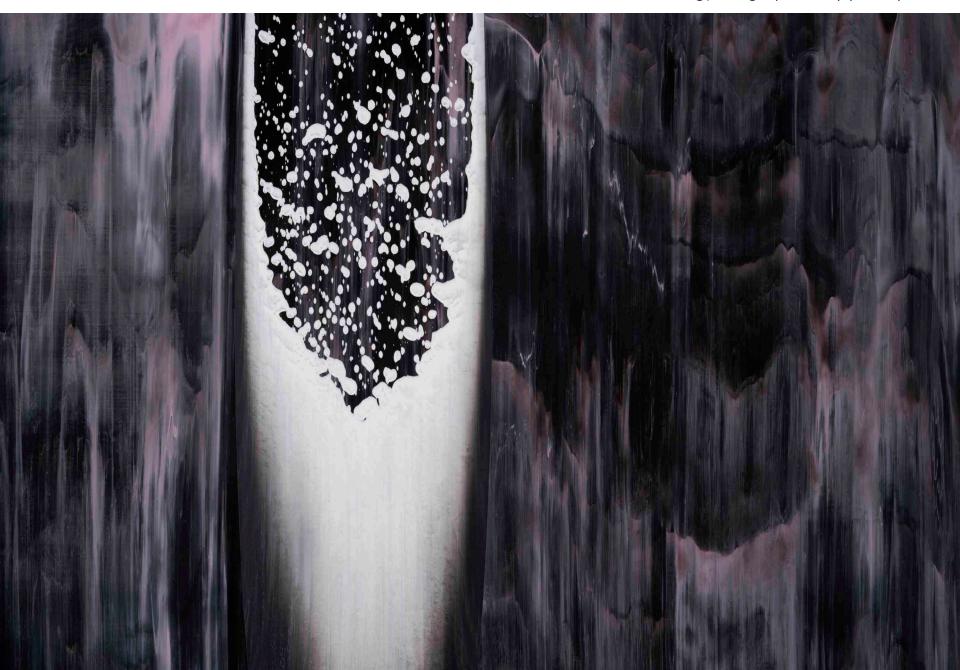

Stanley Casselman Serendipitous Illusion: Champagne 2020 Acrylic on polyester 86h x 80w in 218.44h x 203.20w cm SC-023 Stanley Casselman Serendipitous Illusion: Champagne (detail) 2020

Stanley Casselman Entering Permanence (V3S8) 2019 Acrylic on polyester 93 x 93 inches / 236 x 236 cm SC-011