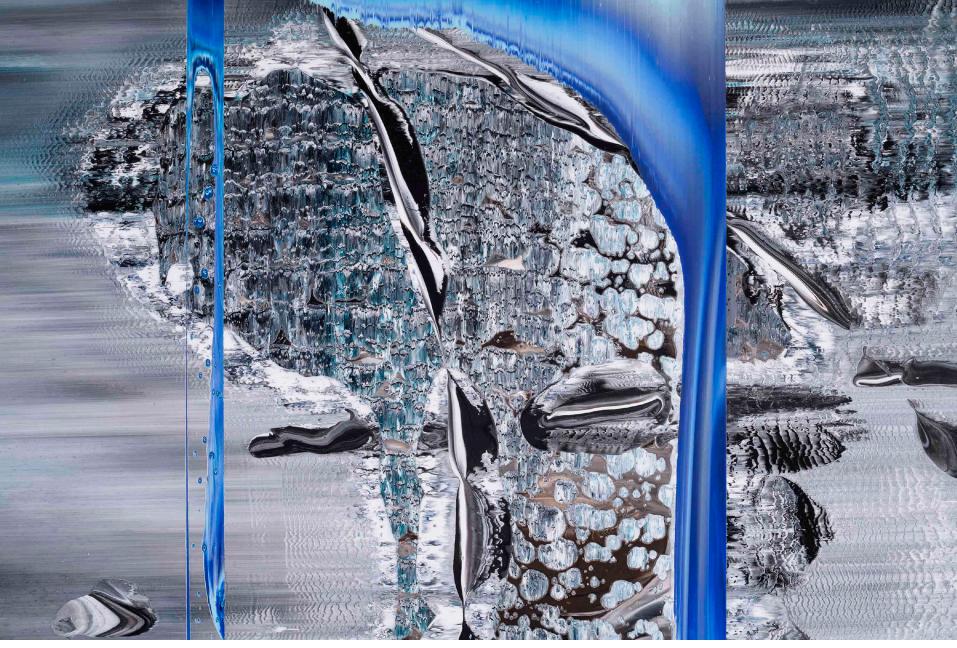

Stanley Casselman Serendipitous Illusion: Champagne 2020 Acrylic on polyester 86h x 80w in 218.44h x 203.20w cm SC-023 Stanley Casselman Serendipitous Illusion: Champagne (detail) 2020

Stanley Casselman Entering Permanence (V3S8) 2019 Acrylic on polyester 93 x 93 inches / 236 x 236 cm SC-011