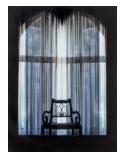

Patti Oleon Kiosk II 2024 Oil on linen over wood panel 30 x 24 in 76.20 x 60.96 cm PO-08

Patti Oleon Curtained Window 2024 Oil on hardwood panel 40 x 30 in 101.60 x 76.20 cm PO-05

Patti Oleon Faceted Doorway 2023 Oil on hardwood panel 40 x 30 in 101.60 x 76.20 cm PO-04